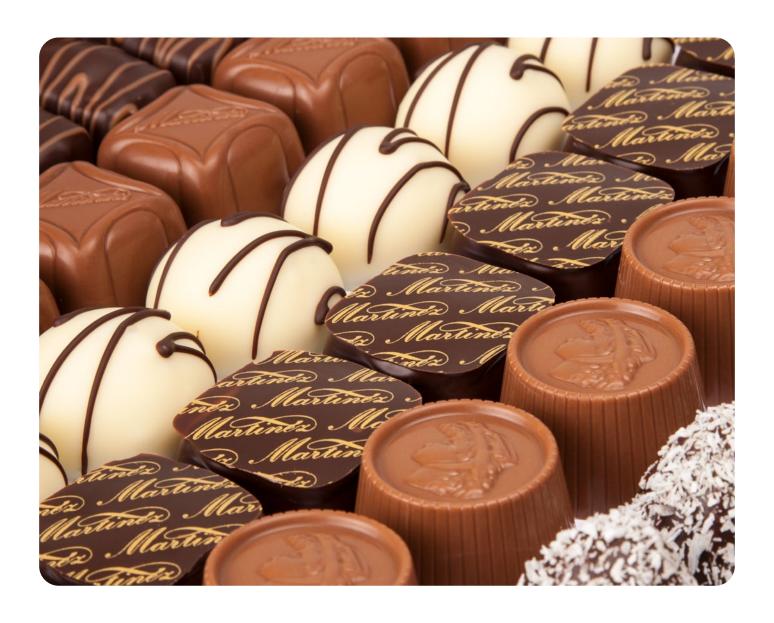

## **Product range**

Martinez manufactures various kinds of chocolate products, including:

- Chocolate figures
- Chocolate Iollipops
- Filled chocolates / pralines
- Chocolate truffles

## Pralines | popular milk chocolate

Astrid (A1)\* Art. nr. 00202

A base of hazelnut praline with chocolate cream filling, decorated with a hazelnut, covered with milk chocolate.

A base of almond marzipan with a mocha and whipped cream stuffing, covered with milk chocolate and dark chocolate decoration.